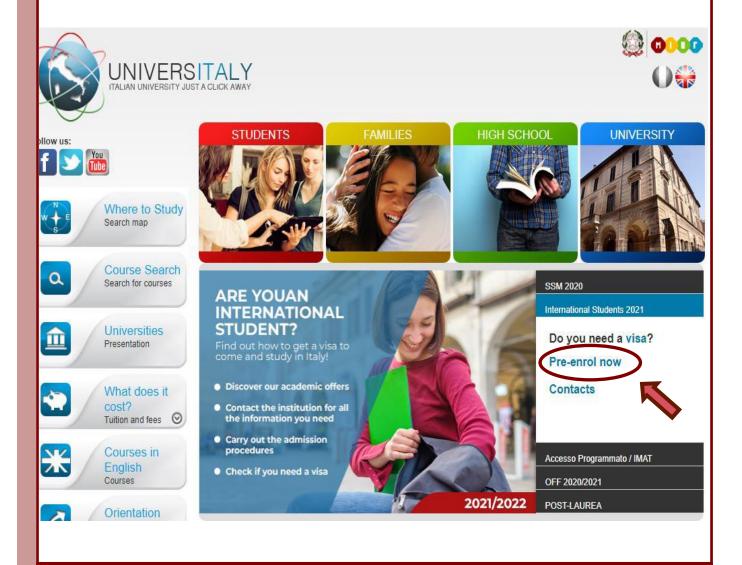

## First step: the registration

Go to 'Universitaly' portal: https://www.universitaly.it/index.php/

Click on 'Pre-enrol now'.

- \* Office for Students with International Degrees: studentistranieri@uniroma1.it
- \* HELLO Welcome office: hello@uniroma1.it
- \* Skype: settore.studentistranieri