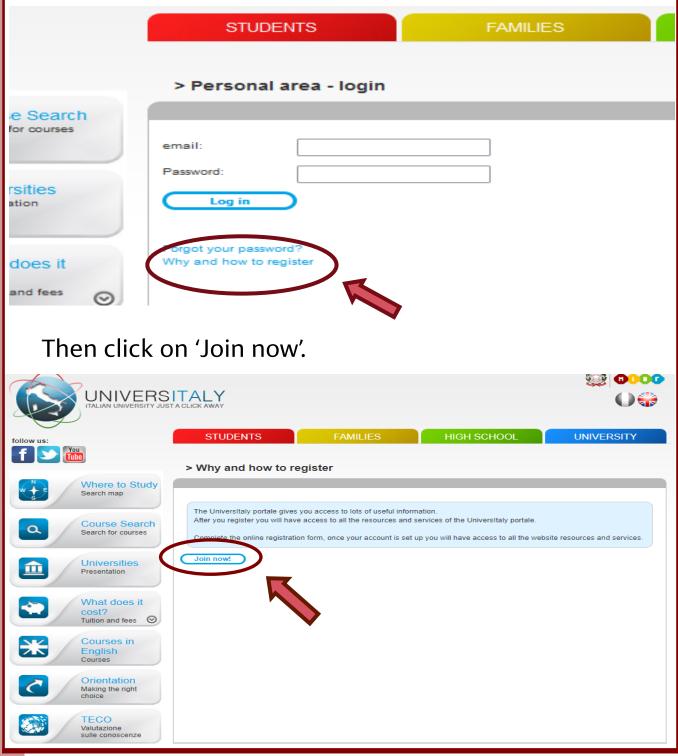

# Click on 'Why and how to register'.

- \* Office for Students with International Degrees: studentistranieri@uniroma1.it
- \* HELLO Welcome office: hello@uniroma1.it
- \* Skype: settore.studentistranieri

# Click on 'Confirm process'.

You will be redirected to the universitaly website where you will be asked to choose a personal password.

Your account is now active.

- \* Office for Students with International Degrees: studentistranieri@uniroma1.it
- \* HELLO Welcome office: hello@uniroma1.it
- \* Skype: settore.studentistranieri