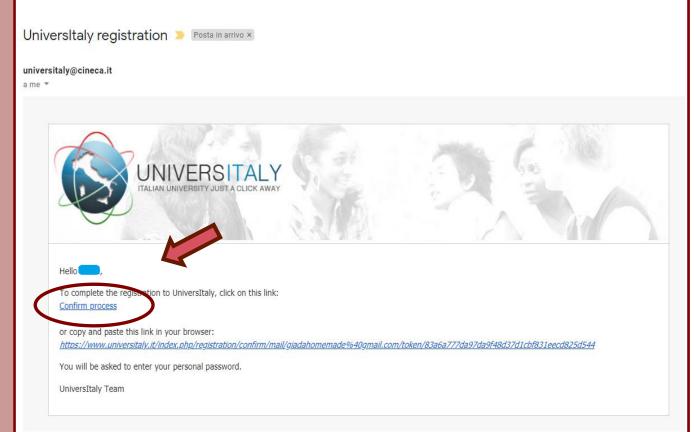

Once you have signed up to the portal, you will receive an email asking you to confirm the registration.

# Click on 'Confirm process'.

You will be redirected to the universitaly website where you will be asked to choose a personal password.

Your account is now active.

- \* Office for Students with International Degrees: studentistranieri@uniroma1.it
- \* HELLO Welcome office: hello@uniroma1.it
- \* Skype: settore.studentistranieri