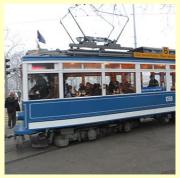

#### **Zurich:**

- VBZ trams and buses maintenance workshop
- VBZ public transport control centre
- Tramways museum