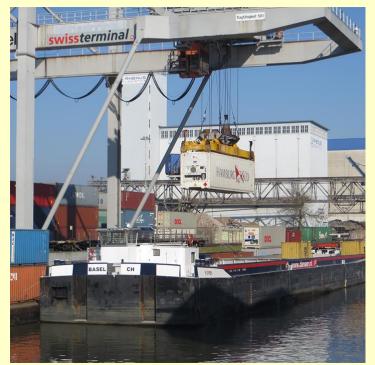

ntroduction

Every year Sapienza University of Rome organizes an educational trip for the students of the Master Degree in Transport Systems Engineering.

Thanks to this experience, the students can enter in direct contact with various transport systems all over Europe.





### **Overview**













#### Rome - Milan:

Driving cabin ETR 500
Frecciarossa

#### <u>Tirano – Pontresina:</u>

- Rolling stock Bernina Express
- Bernina pass railway

#### **Landquart:**

RhB Maintenance Workshop

















#### **Wolfurt:**

 Doppelmayr cable transport systems factory

#### **Innsbruck:**

- IVB tramway network extension projects
- IVB Maintenance Workshop
- Brenner base tunnel project





















### München:

- DB Research centre
- DB Maintenance workshop for ICE trains

















#### Basel:

Internal waterways port

#### **Zurich:**

- VBZ trams and buses maintenance workshop
- VBZ public transport control centre
- Tramways museum











### **Arth Goldau:**

- Rigi railway
- Arth Goldau station

### **Polleggio:**

- Infocenter Alp Transit
- Gotthard tunnel works





## **The Group**