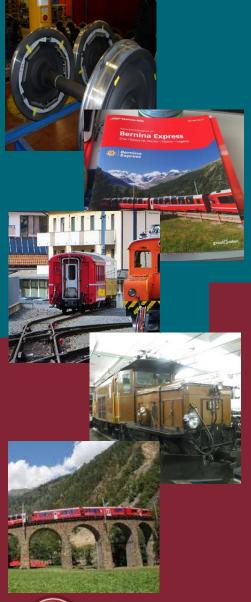

#### <u>Tirano – Pontresina:</u>

- Rolling stock Bernina Express
- Bernina pass railway

#### **Landquart:**

RhB Maintenance Workshop