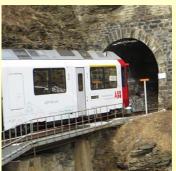

#### <u>Tirano – Pontresina:</u>

- Rolling stock Bernina Express
- Bernina pass railway