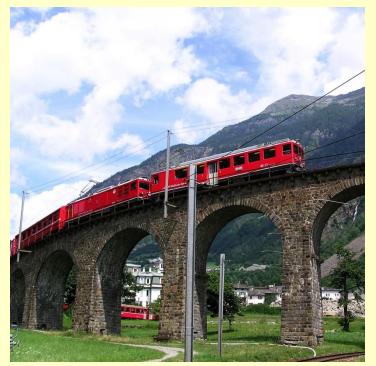

#### <u>Tirano – Pontresina:</u>

- Rolling stock Bernina Express
- Bernina pass railway