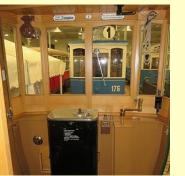

#### **Zurich:**

- VBZ trams and buses maintenance workshop
- VBZ public transport control centre
- Tramways museum