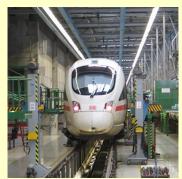

**Master Degree**

# TRANSPORT SYSTEMS ENGINEERING

Study Trip February 2015







### Introduction

Every year Sapienza University of Rome organizes an educational trip for the students of the Master Degree in Transport Systems Engineering.

Thanks to this experience, the students can enter in direct contact with various transport systems all over Europe.





### **Overview**













#### Rome - Milan:

Driving cabin ETR 500
Frecciarossa

#### <u>Tirano – Pontresina:</u>

- Rolling stock Bernina Express
- Bernina pass railway

#### **Landquart:**

RhB Maintenance Workshop

















#### **Wolfurt:**

 Doppelmayr cable transport systems factory

#### **Innsbruck:**

- IVB tramway network extension projects
- IVB Maintenance Workshop
- Brenner base tunnel project





















### München:

- DB Research centre
- DB Maintenance workshop for ICE trains

















#### Basel:

Internal waterways port

#### **Zurich:**

- VBZ trams and buses maintenance workshop
- VBZ public transport control centre
- Tramways museum











### **Arth Goldau:**

- Rigi railway
- Arth Goldau station

### **Polleggio:**

- Infocenter Alp Transit
- Gotthard tunnel works





## **The Group**