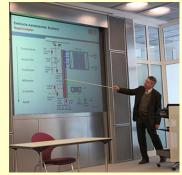

# **Master Degree**

# TRANSPORT SYSTEMS ENGINEERING

Study Trip February 2015







### Introduction

Every year Sapienza University of Rome organizes an educational trip for the students of the Master Degree in Transport Systems Engineering.

Thanks to this experience, the students can enter in direct contact with various transport systems all over Europe.





### **Overview**













#### Rome - Milan:

Driving cabin ETR 500
Frecciarossa

#### <u>Tirano – Pontresina:</u>

- Rolling stock Bernina Express
- Bernina pass railway

#### **Landquart:**

RhB Maintenance Workshop

















#### **Wolfurt:**

 Doppelmayr cable transport systems factory

#### **Innsbruck:**

- IVB tramway network extension projects
- IVB Maintenance Workshop
- Brenner base tunnel project





















### München:

- DB Research centre
- DB Maintenance workshop for ICE trains

















#### Basel:

Internal waterways port

#### **Zurich:**

- VBZ trams and buses maintenance workshop
- VBZ public transport control centre
- Tramways museum











### **Arth Goldau:**

- Rigi railway
- Arth Goldau station

### **Polleggio:**

- Infocenter Alp Transit
- Gotthard tunnel works





## **The Group**