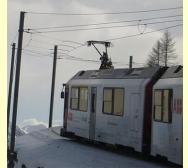

#### <u>Tirano – Pontresina:</u>

- Rolling stock Bernina Express
- Bernina pass railway