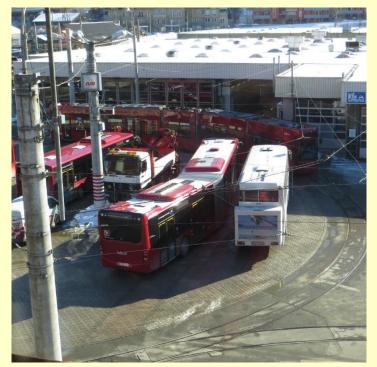

#### **Zurich:**

- VBZ trams and buses maintenance workshop
- VBZ public transport control centre
- Tramways museum