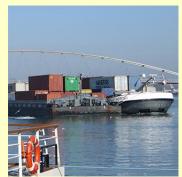

duction

Every year Sapienza University of Rome organizes an educational trip for the students of the Master Degree in Transport Systems Engineering.

Thanks to this experience, the students can enter in direct contact with various transport systems all over Europe.





### **Overview**













#### Rome - Milan:

Driving cabin ETR 500
Frecciarossa

#### <u>Tirano – Pontresina:</u>

- Rolling stock Bernina Express
- Bernina pass railway

#### **Landquart:**

RhB Maintenance Workshop

















#### **Wolfurt:**

 Doppelmayr cable transport systems factory

#### **Innsbruck:**

- IVB tramway network extension projects
- IVB Maintenance Workshop
- Brenner base tunnel project





















### München:

- DB Research centre
- DB Maintenance workshop for ICE trains

















#### Basel:

Internal waterways port

#### **Zurich:**

- VBZ trams and buses maintenance workshop
- VBZ public transport control centre
- Tramways museum











### **Arth Goldau:**

- Rigi railway
- Arth Goldau station

### **Polleggio:**

- Infocenter Alp Transit
- Gotthard tunnel works





## **The Group**