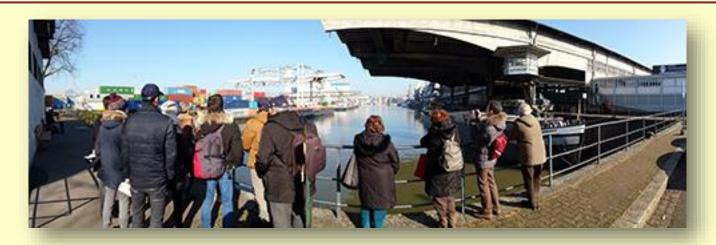

# **Master Degree**

# TRANSPORT SYSTEMS ENGINEERING

Study Trip February 2015







### Introduction

Every year Sapienza University of Rome organizes an educational trip for the students of the Master Degree in Transport Systems Engineering.

Thanks to this experience, the students can enter in direct contact with various transport systems all over Europe.





### **Overview**













#### Rome - Milan:

Driving cabin ETR 500
Frecciarossa

#### <u>Tirano – Pontresina:</u>

- Rolling stock Bernina Express
- Bernina pass railway

#### **Landquart:**

RhB Maintenance Workshop

















#### **Wolfurt:**

 Doppelmayr cable transport systems factory

#### **Innsbruck:**

- IVB tramway network extension projects
- IVB Maintenance Workshop
- Brenner base tunnel project





















### München:

- DB Research centre
- DB Maintenance workshop for ICE trains

















#### Basel:

Internal waterways port

#### **Zurich:**

- VBZ trams and buses maintenance workshop
- VBZ public transport control centre
- Tramways museum











### **Arth Goldau:**

- Rigi railway
- Arth Goldau station

### **Polleggio:**

- Infocenter A