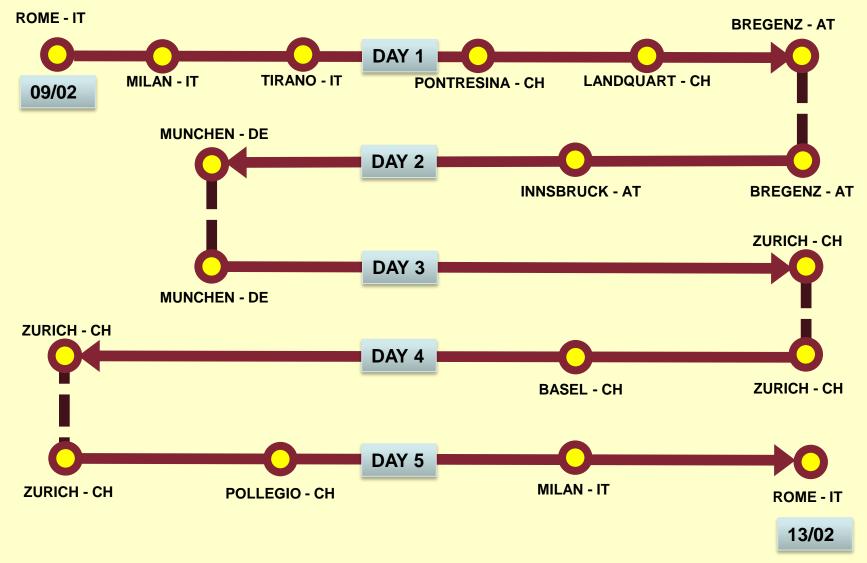

#### Rome - Milan:

Driving cabin ETR 500
Frecciarossa

#### <u>Tirano – Pontresina:</u>

- Rolling stock Bernina Express
- Bernina pass railway

#### **Landquart:**

RhB Maintenance Workshop

#### **Wolfurt:**

 Doppelmayr cable transport systems factory

#### **Innsbruck:**

- IVB tramway network extension projects
- IVB Maintenance Workshop
- Brenner base tunnel project

### München:

- DB Research centre
- DB Maintenance workshop for ICE trains

#### Basel:

Internal waterways port

#### **Zurich:**

- VBZ trams and buses maintenance workshop
- VBZ public transport control centre
- Tramways museum

### **Arth Goldau:**

- Rigi railway
- Arth Goldau station

### **Polleggio:**

- Infocenter Alp Transit
- Gotthard tunnel works