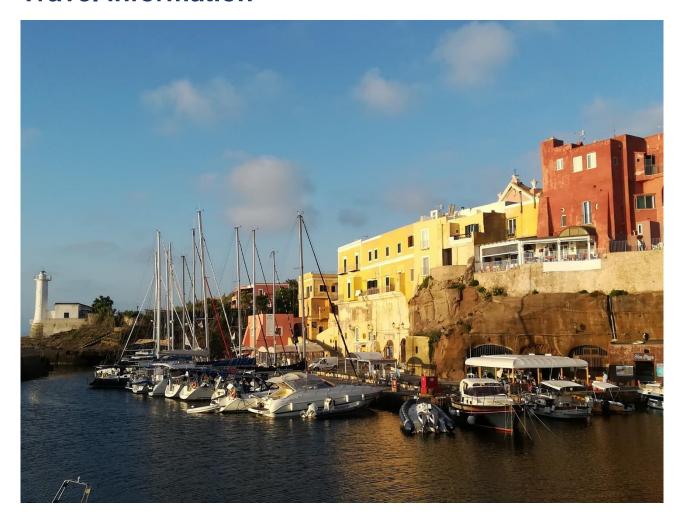

## To reach Ventotene:

- **From Rome** take the train from the central station (Roma Termini) to Formia (arrival station: Formia-Gaeta). Timetable and tickets at <u>Trenitalia</u>.
- From Formia train station, walk 10 minutes to the harbour and take the ferry or the hydrofoil to Ventotene (timetable at <u>Laziomar</u>). The trip Formia-Ventotene by ferry takes approximately two hours. The hydrofoil is faster, but is more sensitive to the sea conditions.
- **From Naples** take the train from the central station (Napoli Centrale) to Formia (arrival station: Formia-Gaeta). Timetable and tickets at <u>Trenitalia.</u>
- From Formia train station, walk 10 minutes to the harbour and take the ferry or the hydrofoil to Ventotene (timetable at <u>Laziomar</u>). The trip Formia-Ventotene by ferry takes approximately two hours. The hydrofoil is faster, but is more sensitive to the sea conditions.