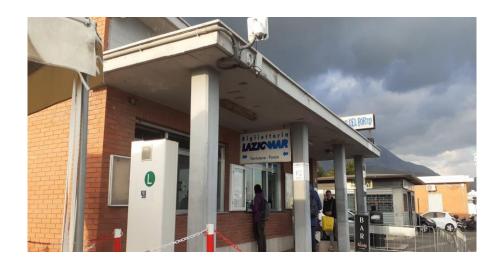

## Arriving to Formia by car

Formia can also be reached by car. If you choose to do so, leave the car in one of the paying parking lots in Formia, 8€ per day.

Formia harbour and Laziomar office: