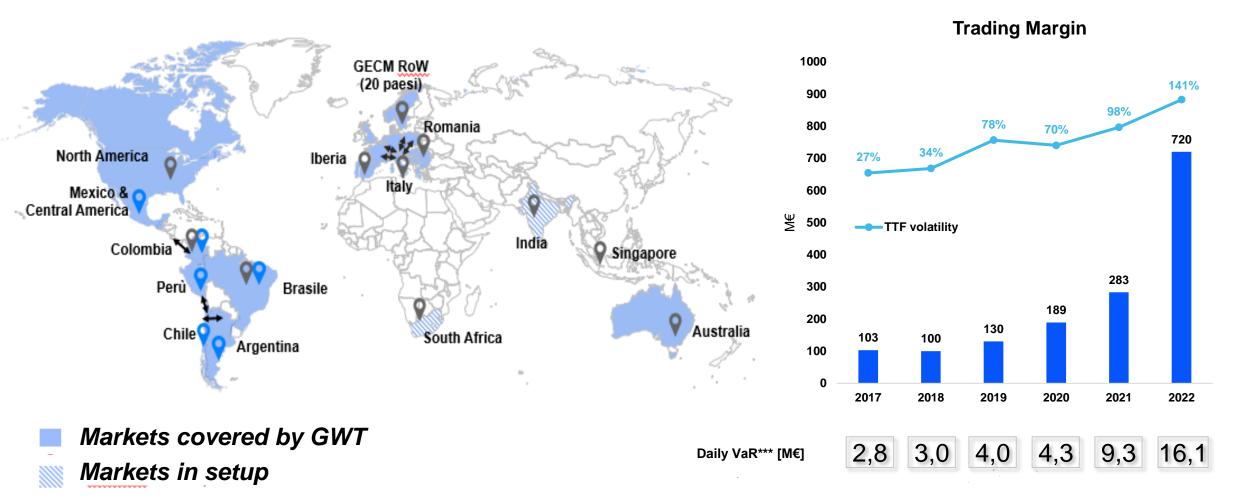

## **Global Wholesale & Trading**

Volumes e Margins

Global Wholesale & Trading strong presence on all commodity markets. Increasing Margins in contrast with sector trend and driving growth mainly due to new projects/markets.