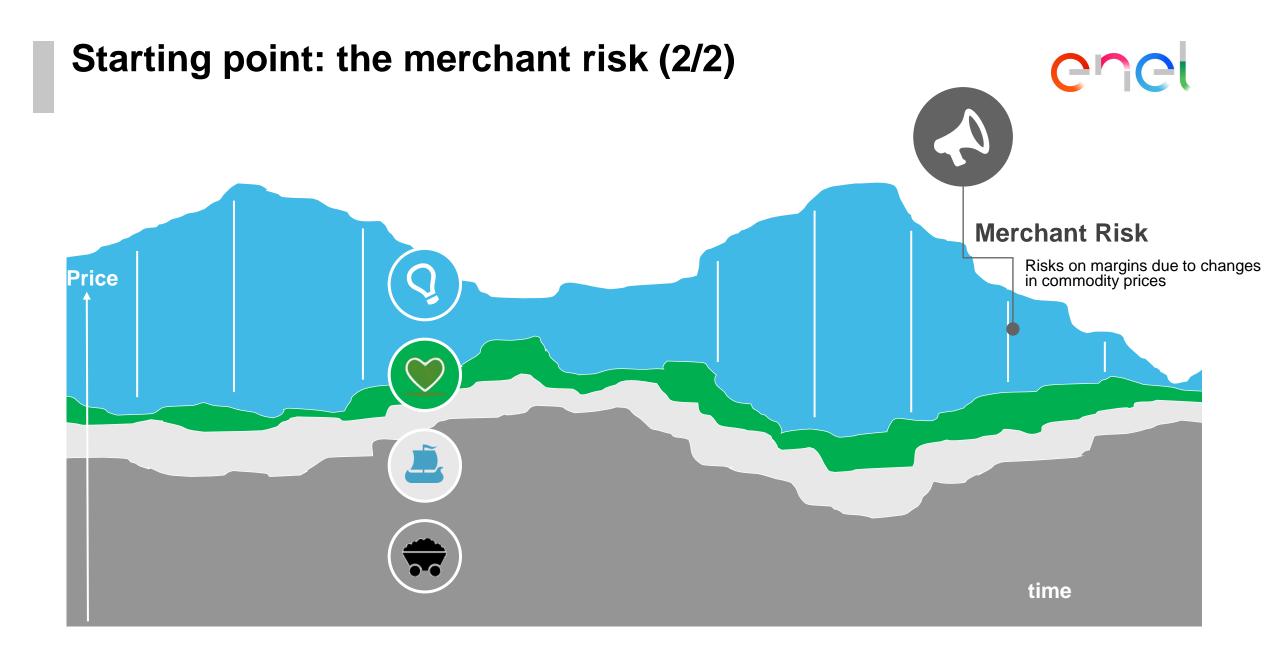

## Starting point: the merchant risk (1/2)

## Why we do it

- → The Group has a merchant risk: exposure to price risk
- → Huge values managed: even small efficiencies have an important impact on overall margins
- → Market access therefore needs strong and ongoing optimization: centralizing flows, operational excellence, ...