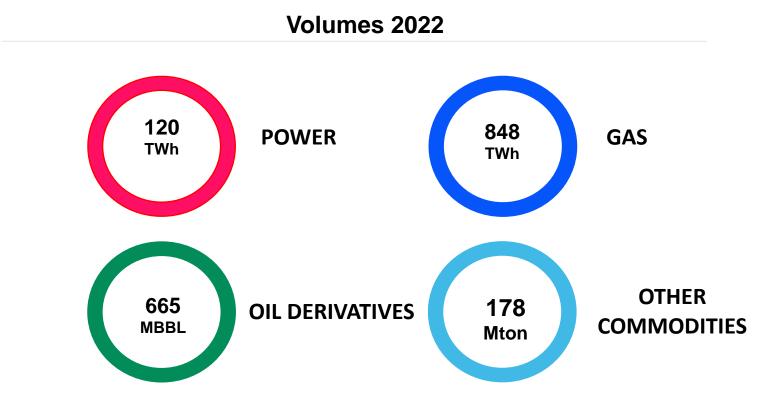

## **Global Wholesale & Trading**

Volumes e Margins

Global Wholesale & Trading strong presence on all commodity markets. Increasing Margins in contrast with sector trend and driving growth mainly due to new projects/markets.