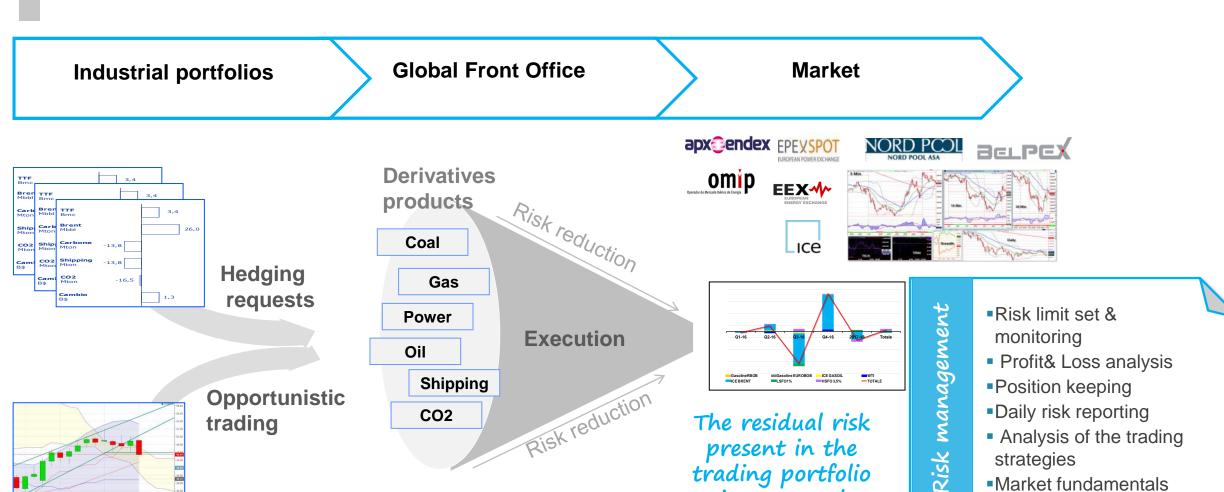

## Global Energy & Commodity Management

Optimizes the Group margin as a single portfolio, finding its best balance

## **Global Energy and Commodity Management**

Mission & Responsibility

**Energy Management** 

#### **Dispatching of production fleet**

Optimize the physical management of the plants, exploiting from the market the maximum economic value

#### Physical sourcing of fuels

Manage physical needs, both minimizing costs and assuring the optimal availability to the plants

Global Wholesale & Trading

#### **Hedging strategies**

Reduce risks, maximize margins (checking strategies feasibility with all the involved stakeholders)

#### Access to all wholesale energy markets

Assure operational excellence in processing Group buy and sell needs, related to wholesale commodity markets

#### **Trading**

Extract maximum value from the volatility of forward markets

Maximize the gross energy margin of the whole Enel group and optimize the hedging strategy and the commodity risk exposure