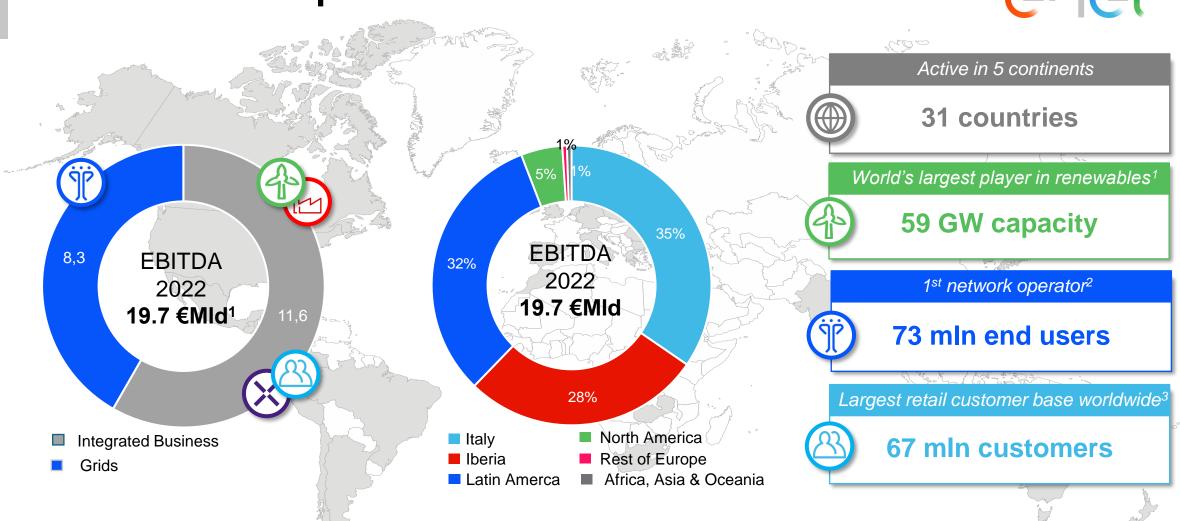

Full year 2022 data

- 1. EBITDA breakdown does not include "Other" publicly owned operators
- 2. By number of end users. Public operators excluded
- 3. By installed capacity (includes managed capacity and BESS)
- 4. Including customers of free and regulated power and gas markets