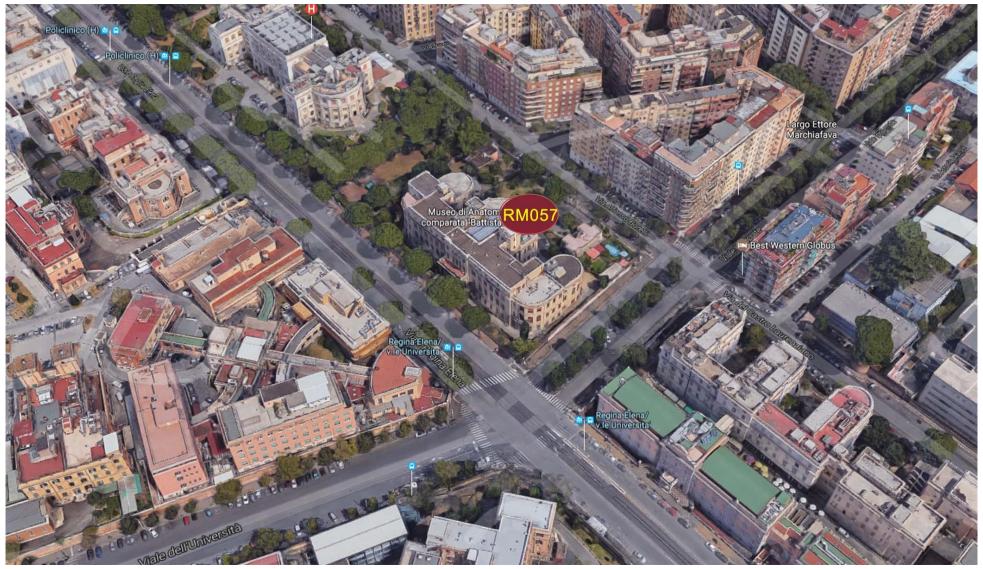

#### **RM057** Edificio di Anatomia comparata

(temporaneamente chiuso per ristrutturazione)

| 1 ostricttura. 22 c win sapienza                                                        |                                                                |
|-----------------------------------------------------------------------------------------|----------------------------------------------------------------|
| Piazzale Valerio Massimo, 6 (piano terra)                                               | Edificio di via dei Sardi, 70 (1º piano)                       |
| RM099 Edificio di Entomologia                                                           | RM024                                                          |
| Orario: lun ven. 9:00 -13:00 - 14:00-15:30                                              | Orario: lun. – giov. 9:00 -13:30; 14:00-17.00; ven. 9:00-15:30 |
| Posti lettura: 20 (per la consultazione di libri e periodici della Sede di Entomologia) | Posti lettura: 20 (sala per studio di gruppo, su prenotazione) |
|                                                                                         | Postazioni internet: 4 e wifi sapienza                         |
| Fisica                                                                                  | Matematica                                                     |
| P.le Aldo Moro, 5, tel. 06 49914384                                                     | P.le Aldo Moro, 5 – (Edificio Istituto Matematico 2º piano)    |
| CU013 Edificio Marconi – piano terra                                                    | tel06.49913220/221                                             |
| Orario: lungiov. 8:30-19:00, ven. 8:30-17:00                                            | CU006                                                          |
| Posti lettura: 84 (dotati di prese di alimentazione per PC portatili)                   | Orario: lun. – giov. 9:00 – 19:30 / ven. 9:00 -15:00           |
| Postazioni internet: 8 e wifi locale                                                    | Posti lettura: 133                                             |
| CU033 Edificio Fermi - 3° piano                                                         | Postazioni internet: 4 e wifi sapienza                         |
| Orario: lun. – ven. 8:00 – 20:00 Solo posti lettura: 32                                 |                                                                |