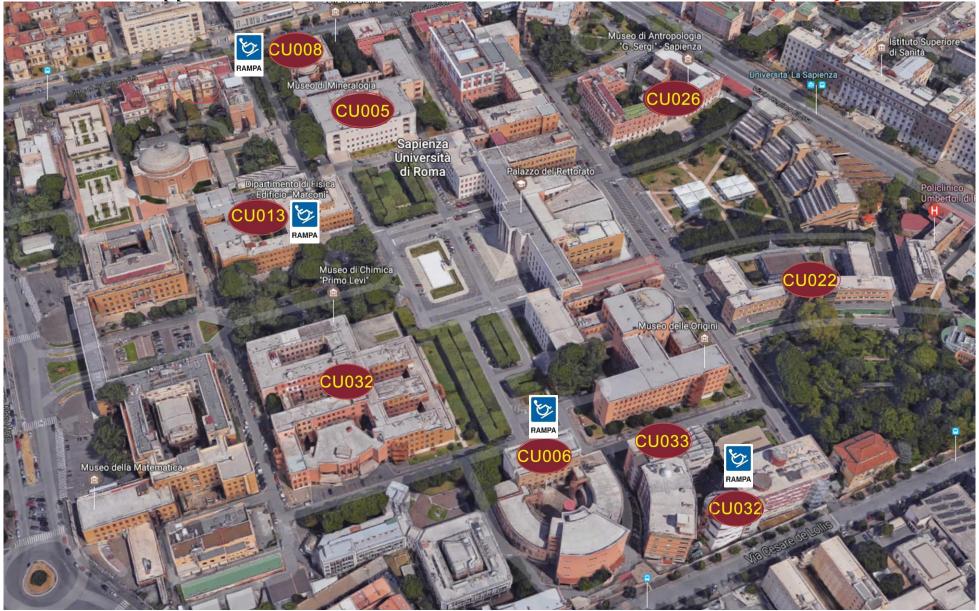

# Mappa delle Biblioteche (4 di 4)

| Biologia ambientale                                                     | Chimica                                |
|-------------------------------------------------------------------------|----------------------------------------|
| P.le Aldo Moro, 5 (Edificio Botanica- 1º piano) – tel. 06. 49912442/441 | P.le Aldo Moro, 5 – Tel. 06. 49913835  |
| CU022                                                                   | CU032 Edificio Caglioti - 3° piano     |
| Orario: lun. – ven. 9:00 – 19:00                                        | Posti lettura: 82                      |
| Posti lettura: 60                                                       | Orario: lun. – ven. 8:30 -18:00        |
| Postazioni internet: 3 e wifi sapienza                                  | Sala lettura: lun. – ven. 8.30-19.00   |
|                                                                         | Postazioni internet: 1 e wifi sapienza |
| Riologia o biotocnologio "Charles Darwin"                               |                                        |

## Biologia e biotecnologie "Charles Darwin"

P.le Aldo Moro, 5 - (1° e 2° piano) tel. 06. 49912316/476/251

### CU026 Edificio di Antropologia

Orario: lun. – giov. 8:30 -18:00 / ven. 8:30 - 15:00

Posti lettura: 64

Postazioni internet: 9 e wifi sapienza

P.le Aldo Moro, 5

### **CU026** Edificio di Fisiologia

Sala studio (2° piano)

Orario: lun e mercoledì: 9:00 - 17:00 Posti lettura: 44 e wifi sapienza

Anti-Aula A (piano terra): Orario lun.-ven. 9:00-19:00

Posti lettura: 22 e wifi sapienza

### **CU008** Edificio di Zoologia

Orario: lun. – giov. 8:30-15:30 ven. 8.30-13.30

Posti lettura: 28 e wifi sapienza

#### **RM057** Edificio di Anatomia comparata

(temporaneamente chiuso per ristrutturazione)

| 1 ostricttura. 22 c win sapienza                                                        |                                                                |
|-----------------------------------------------------------------------------------------|----------------------------------------------------------------|
| Piazzale Valerio Massimo, 6 (piano terra)                                               | Edificio di via dei Sardi, 70 (1º piano)                       |
| RM099 Edificio di Entomologia                                                           | RM024                                                          |
| Orario: lun ven. 9:00 -13:00 - 14:00-15:30                                              | Orario: lun. – giov. 9:00 -13:30; 14:00-17.00; ven. 9:00-15:30 |
| Posti lettura: 20 (per la consultazione di libri e periodici della Sede di Entomologia) | Posti lettura: 20 (sala per studio di gruppo, su prenotazione) |
|                                                                                         | Postazioni internet: 4 e wifi sapienza                         |
| Fisica                                                                                  | Matematica                                                     |
| P.le Aldo Moro, 5, tel. 06 49914384                                                     | P.le Aldo Moro, 5 – (Edificio Istituto Matematico 2º piano)    |
| CU013 Edificio Marconi – piano terra                                                    | tel06.49913220/221                                             |
| Orario: lungiov. 8:30-19:00, ven. 8:30-17:00                                            | CU006                                                          |
| Posti lettura: 84 (dotati di prese di alimentazione per PC portatili)                   | Orario: lun. – giov. 9:00 – 19:30 / ven. 9:00 -15:00           |
| Postazioni internet: 8 e wifi locale                                                    | Posti lettura: 133                                             |
| CU033 Edificio Fermi - 3° piano                                                         | Postazioni internet: 4 e wifi sapienza                         |
| Orario: lun. – ven. 8:00 – 20:00 Solo posti lettura: 32                                 |                                                                |