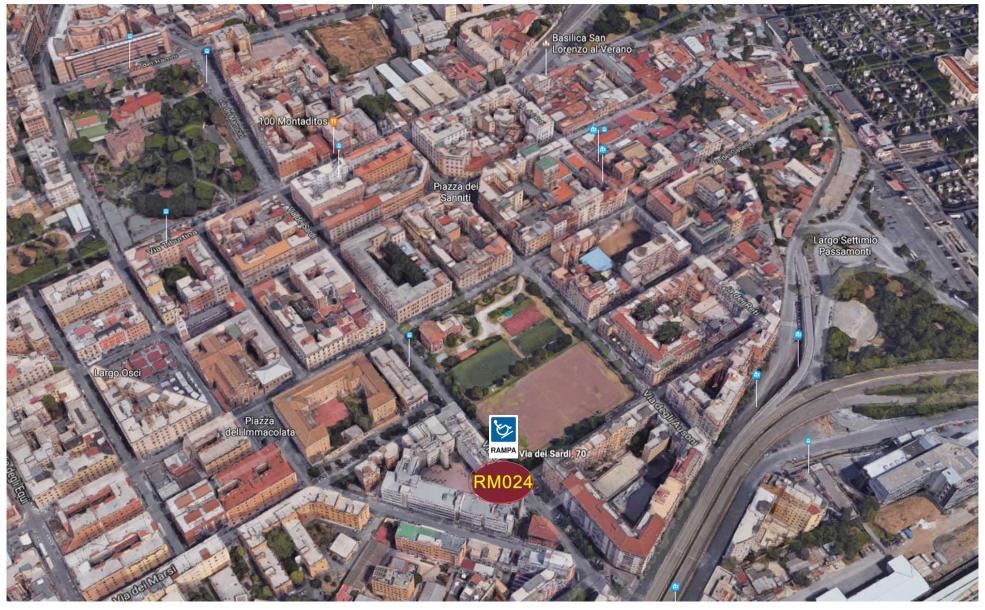

#### **RM057** Edificio di Anatomia comparata

(temporaneamente chiuso per ristrutturazione)

| 1 ostricttura. 22 c win sapienza                                                        |                                                                |
|-----------------------------------------------------------------------------------------|----------------------------------------------------------------|
| Piazzale Valerio Massimo, 6 (piano terra)                                               | Edificio di via dei Sardi, 70 (1º piano)                       |
| RM099 Edificio di Entomologia                                                           | RM024                                                          |
| Orario: lun ven. 9:00 -13:00 - 14:00-15:30                                              | Orario: lun. – giov. 9:00 -13:30; 14:00-17.00; ven. 9:00-15:30 |
| Posti lettura: 20 (per la consultazione di libri e periodici della Sede di Entomologia) | Posti lettura: 20 (sala per studio di gruppo, su prenotazione) |
|                                                                                         | Postazioni internet: 4 e wifi sapienza                         |
| Fisica                                                                                  | Matematica                                                     |
| P.le Aldo Moro, 5, tel. 06 49914384                                                     | P.le Aldo Moro, 5 – (Edificio Istituto Matematico 2º piano)    |
| CU013 Edificio Marconi – piano terra                                                    | tel06.49913220/221                                             |
| Orario: lungiov. 8:30-19:00, ven. 8:30-17:00                                            | CU006                                                          |
| Posti lettura: 84 (dotati di prese di alimentazione per PC portatili)                   | Orario: lun. – giov. 9:00 – 19:30 / ven. 9:00 -15:00           |
| Postazioni internet: 8 e wifi locale                                                    | Posti lettura: 133                                             |
| CU033 Edificio Fermi - 3° piano                                                         | Postazioni internet: 4 e wifi sapienza                         |
| Orario: lun. – ven. 8:00 – 20:00 Solo posti lettura: 32                                 |                                                                |