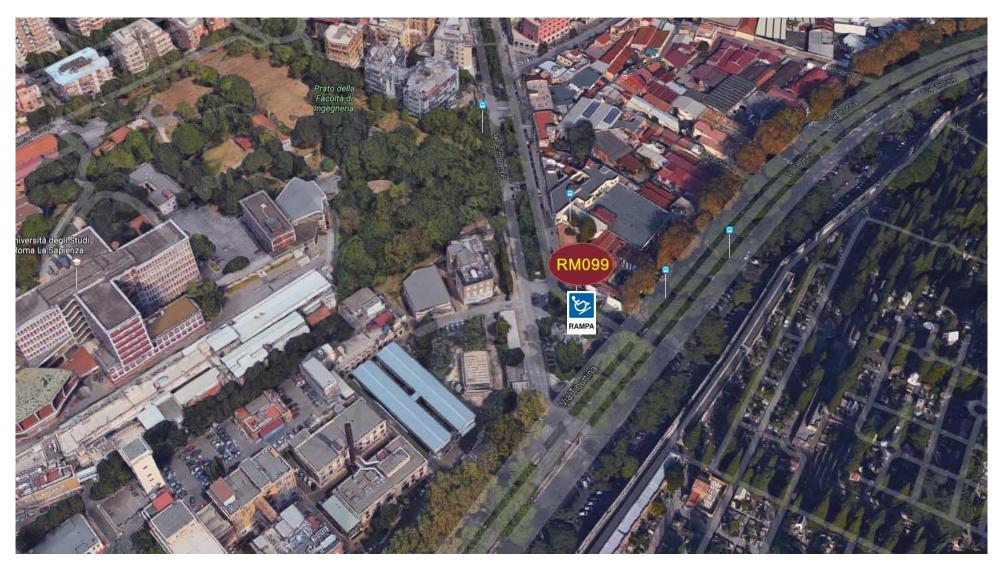

#### **RM057** Edificio di Anatomia comparata

(temporaneamente chiuso per ristrutturazione)

| 1 ostricttura. 22 c win sapienza                                                        |                                                                |
|-----------------------------------------------------------------------------------------|----------------------------------------------------------------|
| Piazzale Valerio Massimo, 6 (piano terra)                                               | Edificio di via dei Sardi, 70 (1º piano)                       |
| RM099 Edificio di Entomologia                                                           | RM024                                                          |
| Orario: lun ven. 9:00 -13:00 - 14:00-15:30                                              | Orario: lun. – giov. 9:00 -13:30; 14:00-17.00; ven. 9:00-15:30 |
| Posti lettura: 20 (per la consultazione di libri e periodici della Sede di Entomologia) | Posti lettura: 20 (sala per studio di gruppo, su prenotazione) |
|                                                                                         | Postazioni internet: 4 e wifi sapienza                         |
| Fisica                                                                                  | Matematica                                                     |
| P.le Aldo Moro, 5, tel. 06 49914384                                                     | P.le Aldo Moro, 5 – (Edificio Istituto Matematico 2º piano)    |
| CU013 Edificio Marconi – piano terra                                                    | tel06.49913220/221                                             |
| Orario: lungiov. 8:30-19:00, ven. 8:30-17:00                                            | CU006                                                          |
| Posti lettura: 84 (dotati di prese di alimentazione per PC portatili)                   | Orario: lun. – giov. 9:00 – 19:30 / ven. 9:00 -15:00           |
| Postazioni internet: 8 e wifi locale                                                    | Posti lettura: 133                                             |
| CU033 Edificio Fermi - 3° piano                                                         | Postazioni internet: 4 e wifi sapienza                         |
| Orario: lun. – ven. 8:00 – 20:00 Solo posti lettura: 32                                 |                                                                |