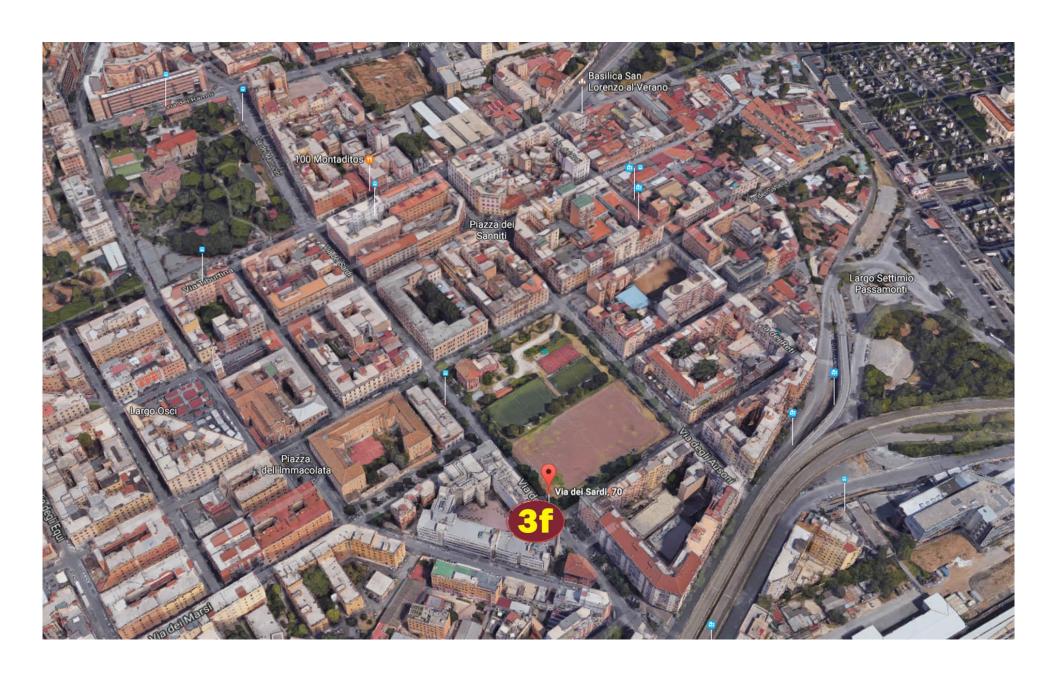

| 3 Biologia e biotecnologie "Charles Darwin"                                                                                                                                                             |                                                                                                                                                                                                                                   |                                                                                                                                                                                                                                  |                                                                                                                                                                                                                                         |  |  |  |
|---------------------------------------------------------------------------------------------------------------------------------------------------------------------------------------------------------|-----------------------------------------------------------------------------------------------------------------------------------------------------------------------------------------------------------------------------------|----------------------------------------------------------------------------------------------------------------------------------------------------------------------------------------------------------------------------------|-----------------------------------------------------------------------------------------------------------------------------------------------------------------------------------------------------------------------------------------|--|--|--|
| 3a Edificio di Antropologia P.le Aldo Moro, 5 – (1° e 2° piano) tel. 06. 49912316/476/251 Orario: lun. – giov. 8:30 -18:00 / ven. 8:30 - 15:00 Posti lettura: 64 Postazioni internet: 9 e wifi sapienza | 3b Edificio di Fisiologia P.le Aldo Moro, 5 Sala studio (2° piano) Orario: lun e mercoledì: 9:00 - 17:00 Posti lettura: 44 e wifi sapienza Anti-Aula A (piano terra): Orario lunven. 9:00-19:00 Posti lettura: 22 e wifi sapienza |                                                                                                                                                                                                                                  | 3c Edificio di Zoologia Viale dell'Università, 5 (piano seminterrato) Orario: lun. – giov. 8:30-15:30 ven. 8.30-13.30 Posti lettura: 28 e wifi sapienza 3d Edificio di Anatomia comparata (temporaneamente chiuso per ristrutturazione) |  |  |  |
| <b>3e Edificio di Entomologia</b> Piazzale Valerio Massimo, 6 (piano terra) Orario: lun ven. 9:00 -13:00 – 14:00-15:30 Posti lettura: 20 (per la consultazione di libri e periodici della Sede di       |                                                                                                                                                                                                                                   | <b>3f Edificio di via dei Sardi, 70</b> (1° piano)<br>Orario: lun. – giov. 9:00 -13:30; 14:00-17.00; ven. 9:00-15:30<br>Posti lettura: 20 (sala per studio di gruppo, su prenotazione)<br>Postazioni internet: 4 e wifi sapienza |                                                                                                                                                                                                                                         |  |  |  |

| Piazzale Valerio Massimo, 6 (piano terra)                                  | Orario: lun. – giov. 9:00 -13:30; 14:00-17.00; ven. 9:00-15:30 |
|----------------------------------------------------------------------------|----------------------------------------------------------------|
| Orario: lun ven. 9:00 -13:00 – 14:00-15:30                                 | Posti lettura: 20 (sala per studio di gruppo, su prenotazione) |
| Posti lettura: 20 (per la consultazione di libri e periodici della Sede di | Postazioni internet: 4 e wifi sapienza                         |
| Entomologia)                                                               |                                                                |
| 4 Biologia ambientale                                                      | 5 Matematica                                                   |
| P.le Aldo Moro, 5 (Edificio Botanica- 1º piano) – tel. 06. 49912442/441    | P.le Aldo Moro, 5 – (Edificio Istituto Matematico 2º piano)    |
| Orario: lun. – ven. 9:00 – 19:00                                           | tel06.49913220/221                                             |
| Posti lettura: 60                                                          | Orario: lun. – giov. 9:00 – 19:30 / ven. 9:00 -15:00           |
| Postazioni internet: 3 e wifi sapienza                                     | Posti lettura: 133                                             |
|                                                                            | Postazioni internet: 4 e wifi sapienza                         |
|                                                                            | ·                                                              |