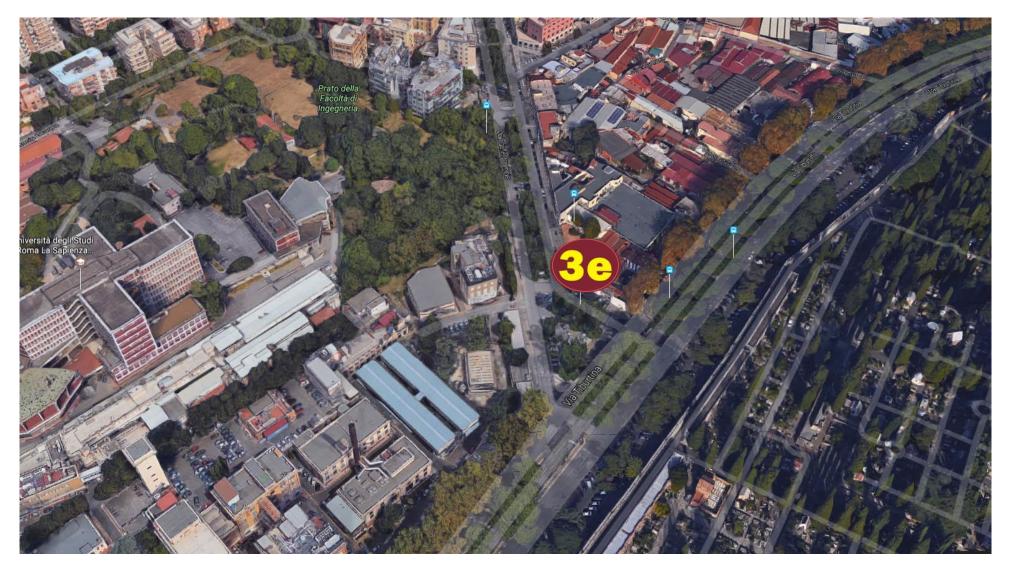

| 3 Biologia e biotecnologie "Charles Darwin"                                                                                                                                                             |                                                                                                                                                                                                                                   |                                                                                                                                                                                                                                  |                                                                                                                                                                                                                                         |  |  |  |
|---------------------------------------------------------------------------------------------------------------------------------------------------------------------------------------------------------|-----------------------------------------------------------------------------------------------------------------------------------------------------------------------------------------------------------------------------------|----------------------------------------------------------------------------------------------------------------------------------------------------------------------------------------------------------------------------------|-----------------------------------------------------------------------------------------------------------------------------------------------------------------------------------------------------------------------------------------|--|--|--|
| 3a Edificio di Antropologia P.le Aldo Moro, 5 – (1° e 2° piano) tel. 06. 49912316/476/251 Orario: lun. – giov. 8:30 -18:00 / ven. 8:30 - 15:00 Posti lettura: 64 Postazioni internet: 9 e wifi sapienza | 3b Edificio di Fisiologia P.le Aldo Moro, 5 Sala studio (2° piano) Orario: lun e mercoledì: 9:00 - 17:00 Posti lettura: 44 e wifi sapienza Anti-Aula A (piano terra): Orario lunven. 9:00-19:00 Posti lettura: 22 e wifi sapienza |                                                                                                                                                                                                                                  | 3c Edificio di Zoologia Viale dell'Università, 5 (piano seminterrato) Orario: lun. – giov. 8:30-15:30 ven. 8.30-13.30 Posti lettura: 28 e wifi sapienza 3d Edificio di Anatomia comparata (temporaneamente chiuso per ristrutturazione) |  |  |  |
| <b>3e Edificio di Entomologia</b> Piazzale Valerio Massimo, 6 (piano terra) Orario: lun ven. 9:00 -13:00 – 14:00-15:30 Posti lettura: 20 (per la consultazione di libri e periodici della Sede di       |                                                                                                                                                                                                                                   | <b>3f Edificio di via dei Sardi, 70</b> (1° piano)<br>Orario: lun. – giov. 9:00 -13:30; 14:00-17.00; ven. 9:00-15:30<br>Posti lettura: 20 (sala per studio di gruppo, su prenotazione)<br>Postazioni internet: 4 e wifi sapienza |                                                                                                                                                                                                                                         |  |  |  |