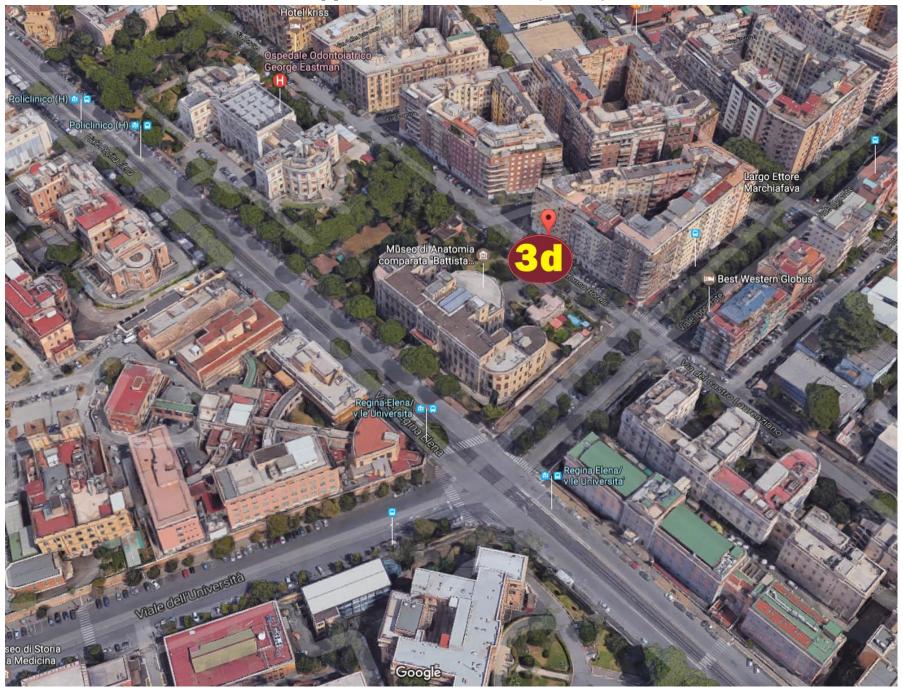

| 3 Biologia e biotecnologie "Charles Darwin"                                                                                                                                                             |                                                                                                                                                                                                                                   |                                                                                                                                                                                                                                  |                                                                                                                                                                                                                                         |  |  |  |
|---------------------------------------------------------------------------------------------------------------------------------------------------------------------------------------------------------|-----------------------------------------------------------------------------------------------------------------------------------------------------------------------------------------------------------------------------------|----------------------------------------------------------------------------------------------------------------------------------------------------------------------------------------------------------------------------------|-----------------------------------------------------------------------------------------------------------------------------------------------------------------------------------------------------------------------------------------|--|--|--|
| 3a Edificio di Antropologia P.le Aldo Moro, 5 – (1° e 2° piano) tel. 06. 49912316/476/251 Orario: lun. – giov. 8:30 -18:00 / ven. 8:30 - 15:00 Posti lettura: 64 Postazioni internet: 9 e wifi sapienza | 3b Edificio di Fisiologia P.le Aldo Moro, 5 Sala studio (2° piano) Orario: lun e mercoledì: 9:00 - 17:00 Posti lettura: 44 e wifi sapienza Anti-Aula A (piano terra): Orario lunven. 9:00-19:00 Posti lettura: 22 e wifi sapienza |                                                                                                                                                                                                                                  | 3c Edificio di Zoologia Viale dell'Università, 5 (piano seminterrato) Orario: lun. – giov. 8:30-15:30 ven. 8.30-13.30 Posti lettura: 28 e wifi sapienza 3d Edificio di Anatomia comparata (temporaneamente chiuso per ristrutturazione) |  |  |  |
| <b>3e Edificio di Entomologia</b> Piazzale Valerio Massimo, 6 (piano terra) Orario: lun ven. 9:00 -13:00 – 14:00-15:30 Posti lettura: 20 (per la consultazione di libri e periodici della Sede di       |                                                                                                                                                                                                                                   | <b>3f Edificio di via dei Sardi, 70</b> (1° piano)<br>Orario: lun. – giov. 9:00 -13:30; 14:00-17.00; ven. 9:00-15:30<br>Posti lettura: 20 (sala per studio di gruppo, su prenotazione)<br>Postazioni internet: 4 e wifi sapienza |                                                                                                                                                                                                                                         |  |  |  |