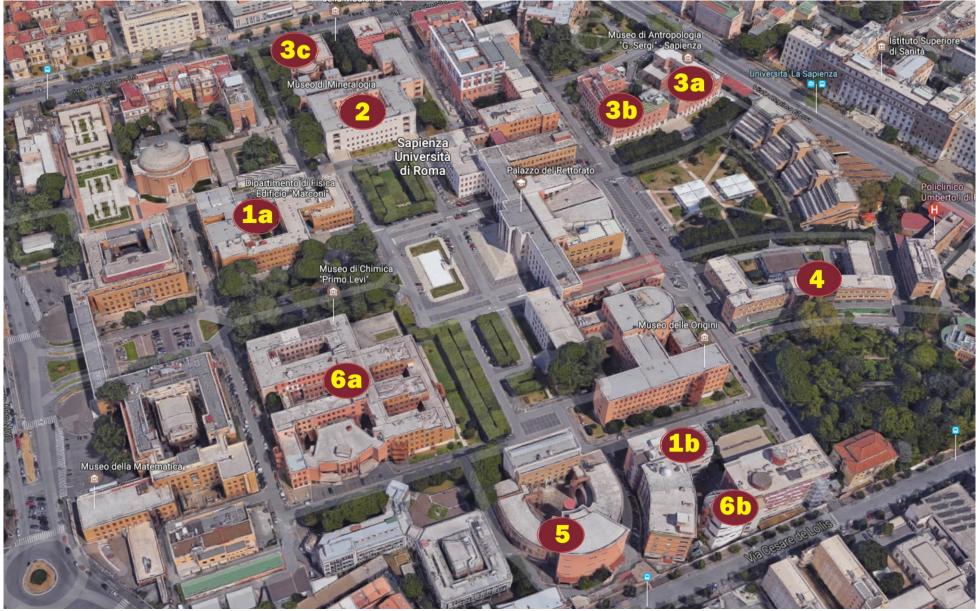

Mappa delle Biblioteche: cliccate sul numero di vostro interesse (1 di 4)

# Mappa delle Biblioteche (4 di 4)

| 1 Fisica                                                                                                                                                                                                                                                                         | 2 Scienze della terra                                                                                                                                                                   |  |  |
|----------------------------------------------------------------------------------------------------------------------------------------------------------------------------------------------------------------------------------------------------------------------------------|-----------------------------------------------------------------------------------------------------------------------------------------------------------------------------------------|--|--|
| P.le Aldo Moro, 5 - tel. 06. 49914384                                                                                                                                                                                                                                            | P.le Aldo Moro, 5 (Edificio Geologia – piano terra) – tel. 06. 49694300                                                                                                                 |  |  |
| 1a Edificio Marconi – piano terra Orario: lun.–giov. 8:30–19:00, ven. 8:30-17:00 Posti lettura: 84 (dotati di prese di alimentazione per PC portatili) Postazioni internet: 8 e wifi locale 1b Edificio Fermi – 2° piano Orario: lun. – ven. 8:00 – 20:00 Solo posti lettura: 32 | Orario: lun. – ven. 8:30 – 19:00  Sala lettura: lun ven. 21:00-8:00 apertura H24  Sab Dom. e festivi 8:00-20:00 / 21:00-8:00  Posti lettura: 102 Postazioni internet: 8 e wifi sapienza |  |  |

| 3 Biologia e biotecnologie "Charles Darwin"                                                                                                                                                             |                                                                                                                                                                                                                                   |                                                                                                                                                                                                                                  |                                                                                                                                                                                                                                         |  |  |  |
|---------------------------------------------------------------------------------------------------------------------------------------------------------------------------------------------------------|-----------------------------------------------------------------------------------------------------------------------------------------------------------------------------------------------------------------------------------|----------------------------------------------------------------------------------------------------------------------------------------------------------------------------------------------------------------------------------|-----------------------------------------------------------------------------------------------------------------------------------------------------------------------------------------------------------------------------------------|--|--|--|
| 3a Edificio di Antropologia P.le Aldo Moro, 5 – (1° e 2° piano) tel. 06. 49912316/476/251 Orario: lun. – giov. 8:30 -18:00 / ven. 8:30 - 15:00 Posti lettura: 64 Postazioni internet: 9 e wifi sapienza | 3b Edificio di Fisiologia P.le Aldo Moro, 5 Sala studio (2° piano) Orario: lun e mercoledì: 9:00 - 17:00 Posti lettura: 44 e wifi sapienza Anti-Aula A (piano terra): Orario lunven. 9:00-19:00 Posti lettura: 22 e wifi sapienza |                                                                                                                                                                                                                                  | 3c Edificio di Zoologia Viale dell'Università, 5 (piano seminterrato) Orario: lun. – giov. 8:30-15:30 ven. 8.30-13.30 Posti lettura: 28 e wifi sapienza 3d Edificio di Anatomia comparata (temporaneamente chiuso per ristrutturazione) |  |  |  |
| <b>3e Edificio di Entomologia</b> Piazzale Valerio Massimo, 6 (piano terra) Orario: lun ven. 9:00 -13:00 – 14:00-15:30 Posti lettura: 20 (per la consultazione di libri e periodici della Sede di       |                                                                                                                                                                                                                                   | <b>3f Edificio di via dei Sardi, 70</b> (1° piano)<br>Orario: lun. – giov. 9:00 -13:30; 14:00-17.00; ven. 9:00-15:30<br>Posti lettura: 20 (sala per studio di gruppo, su prenotazione)<br>Postazioni internet: 4 e wifi sapienza |                                                                                                                                                                                                                                         |  |  |  |

| Piazzale Valerio Massimo, 6 (piano terra)                                  | Orario: lun. – giov. 9:00 -13:30; 14:00-17.00; ven. 9:00-15:30 |
|----------------------------------------------------------------------------|----------------------------------------------------------------|
| Orario: lun ven. 9:00 -13:00 – 14:00-15:30                                 | Posti lettura: 20 (sala per studio di gruppo, su prenotazione) |
| Posti lettura: 20 (per la consultazione di libri e periodici della Sede di | Postazioni internet: 4 e wifi sapienza                         |
| Entomologia)                                                               |                                                                |
| 4 Biologia ambientale                                                      | 5 Matematica                                                   |
| P.le Aldo Moro, 5 (Edificio Botanica- 1º piano) – tel. 06. 49912442/441    | P.le Aldo Moro, 5 – (Edificio Istituto Matematico 2º piano)    |
| Orario: lun. – ven. 9:00 – 19:00                                           | tel06.49913220/221                                             |
| Posti lettura: 60                                                          | Orario: lun. – giov. 9:00 – 19:30 / ven. 9:00 -15:00           |
| Postazioni internet: 3 e wifi sapienza                                     | Posti lettura: 133                                             |
|                                                                            | Postazioni internet: 4 e wifi sapienza                         |
|                                                                            | ·                                                              |

#### **6** Chimica

P.le Aldo Moro, 5 – Tel. 06. 49913835

#### 6a Edificio Cannizzaro

La biblioteca è aperta temporaneamente presso:

# **6b Edificio Caglioti – 3º piano** Posti lettura: 82

Orario: lun. - ven. 8:30 -18:00 Sala lettura: lun. – ven. 8.30-19.00 Postazioni internet: 1 e wifi sapienza