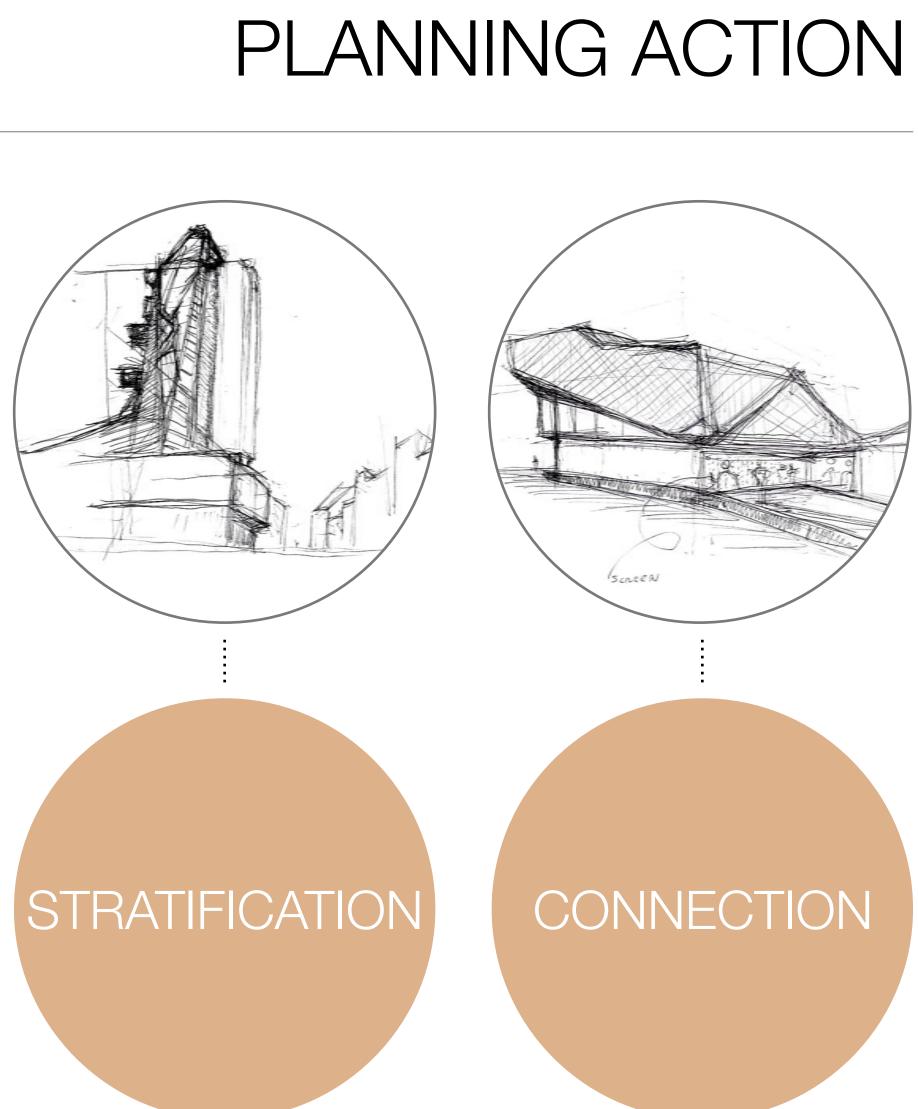

#### STRATIFICATION

The idea is that transnational grows from the national.

#### CONNECTION

The project creates a hub that connects different existing elements in the area

TRAIN STATION

OLD TOWN HALL

FROM/TO NEW TOWN

LIBRARY

M MUSEUM

С