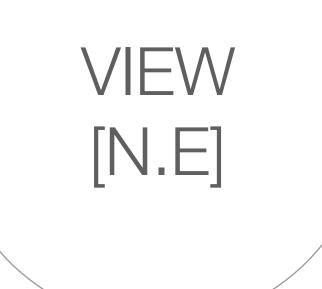

#### CONNECTION

The project creates a hub that connects different existing elements in the area

TRAIN STATION

OLD TOWN HALL

FROM/TO NEW TOWN

LIBRARY

M MUSEUM

С

• • •

• • •

CHURCH/ HISTORIC TOWN M • • FROM/TO HISTORIC TOWN FROM/TO TRAIN STATION

#### CONNECTION

The project aims to connect the historic town and the new one through a commercial/public pole.

••• PUBBLIC FLOW••• COMMERCIAL FLOW

SITEPLAN