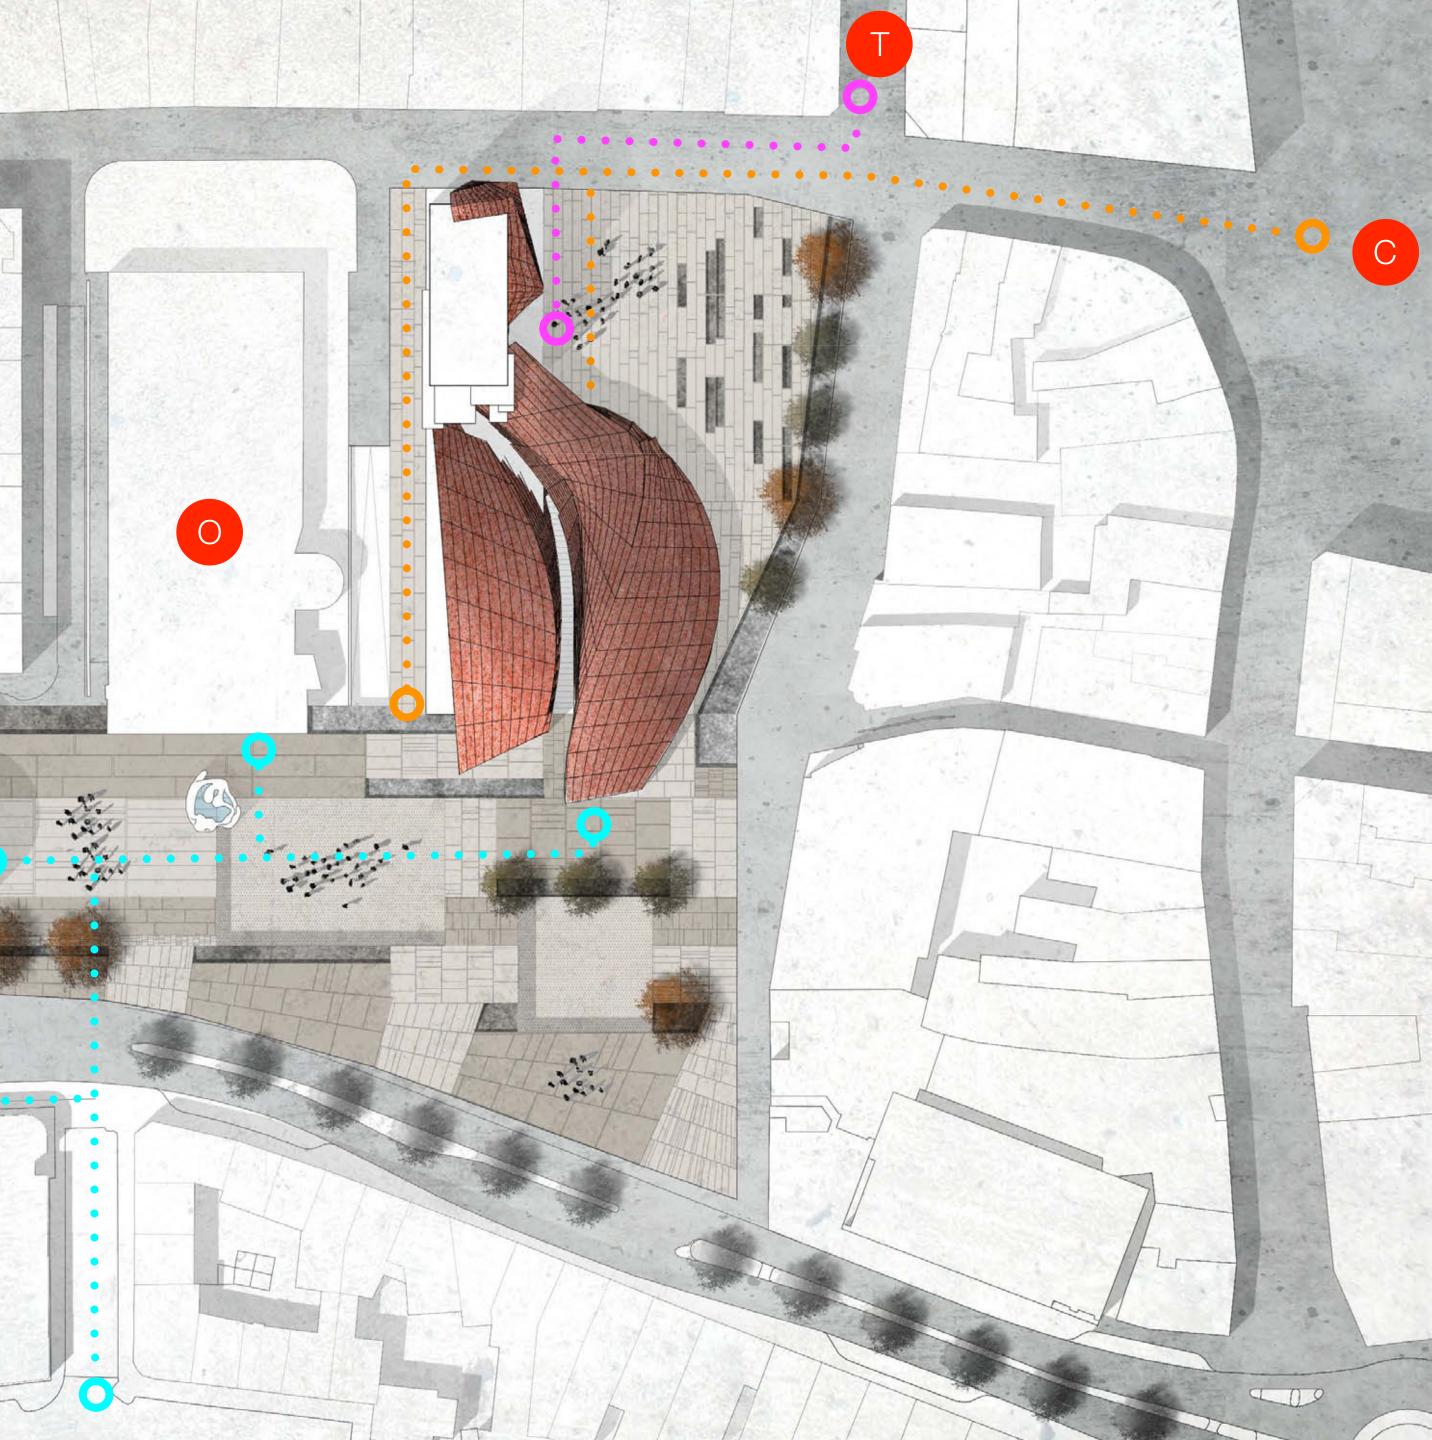

#### CONNECTION

The project creates a hub that connects different existing elements in the area

TRAIN STATION

OLD TOWN HALL

FROM/TO NEW TOWN

LIBRARY

M MUSEUM

С

• • •

• • •

CHURCH/ HISTORIC TOWN M • • FROM/TO HISTORIC TOWN FROM/TO TRAIN STATION

#### CONNECTION

The project aims to connect the historic town and the new one through a commercial/public pole.

••• PUBBLIC FLOW••• COMMERCIAL FLOW

SITEPLAN