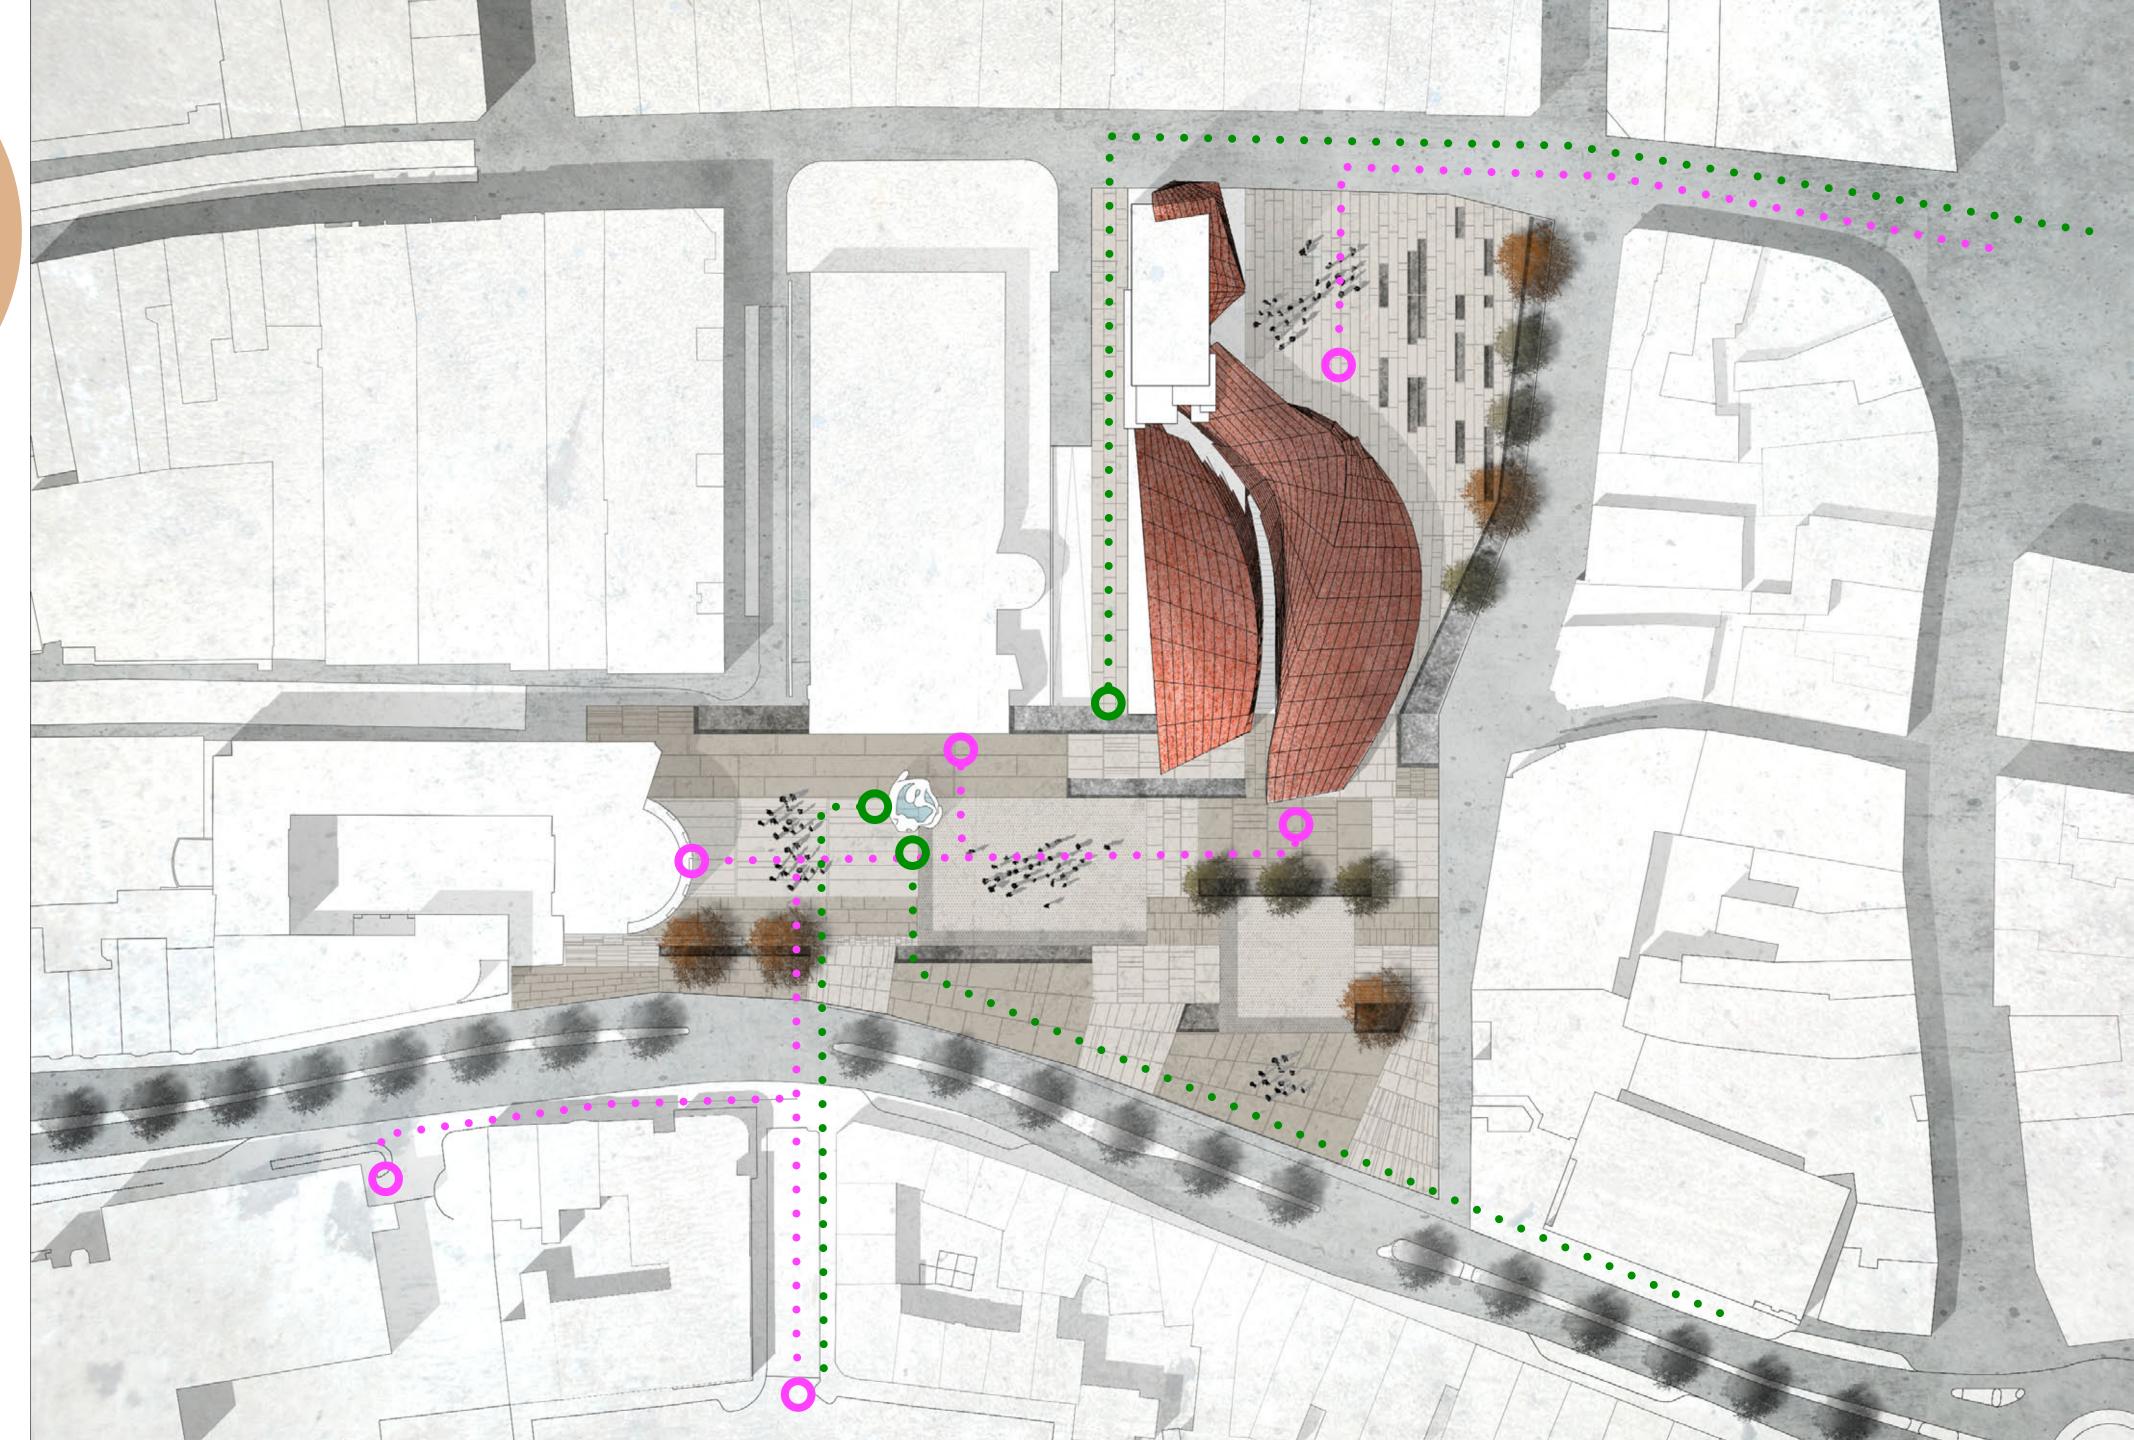

#### CONNECTION

The project aims to connect the historic town and the new one through a commercial/public pole.

••• PUBBLIC FLOW••• COMMERCIAL FLOW

SITEPLAN