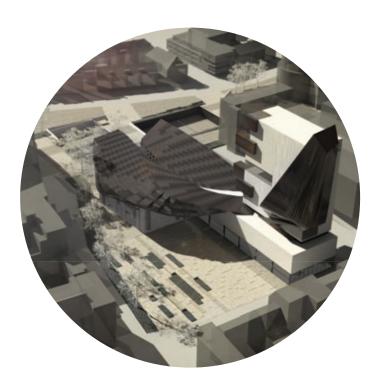

#### NEW TOWN HALL

#### CONNECTION

The project creates a hub that connects different existing elements in the area

TRAIN STATION

OLD TOWN HALL

FROM/TO NEW TOWN

LIBRARY

M MUSEUM

С