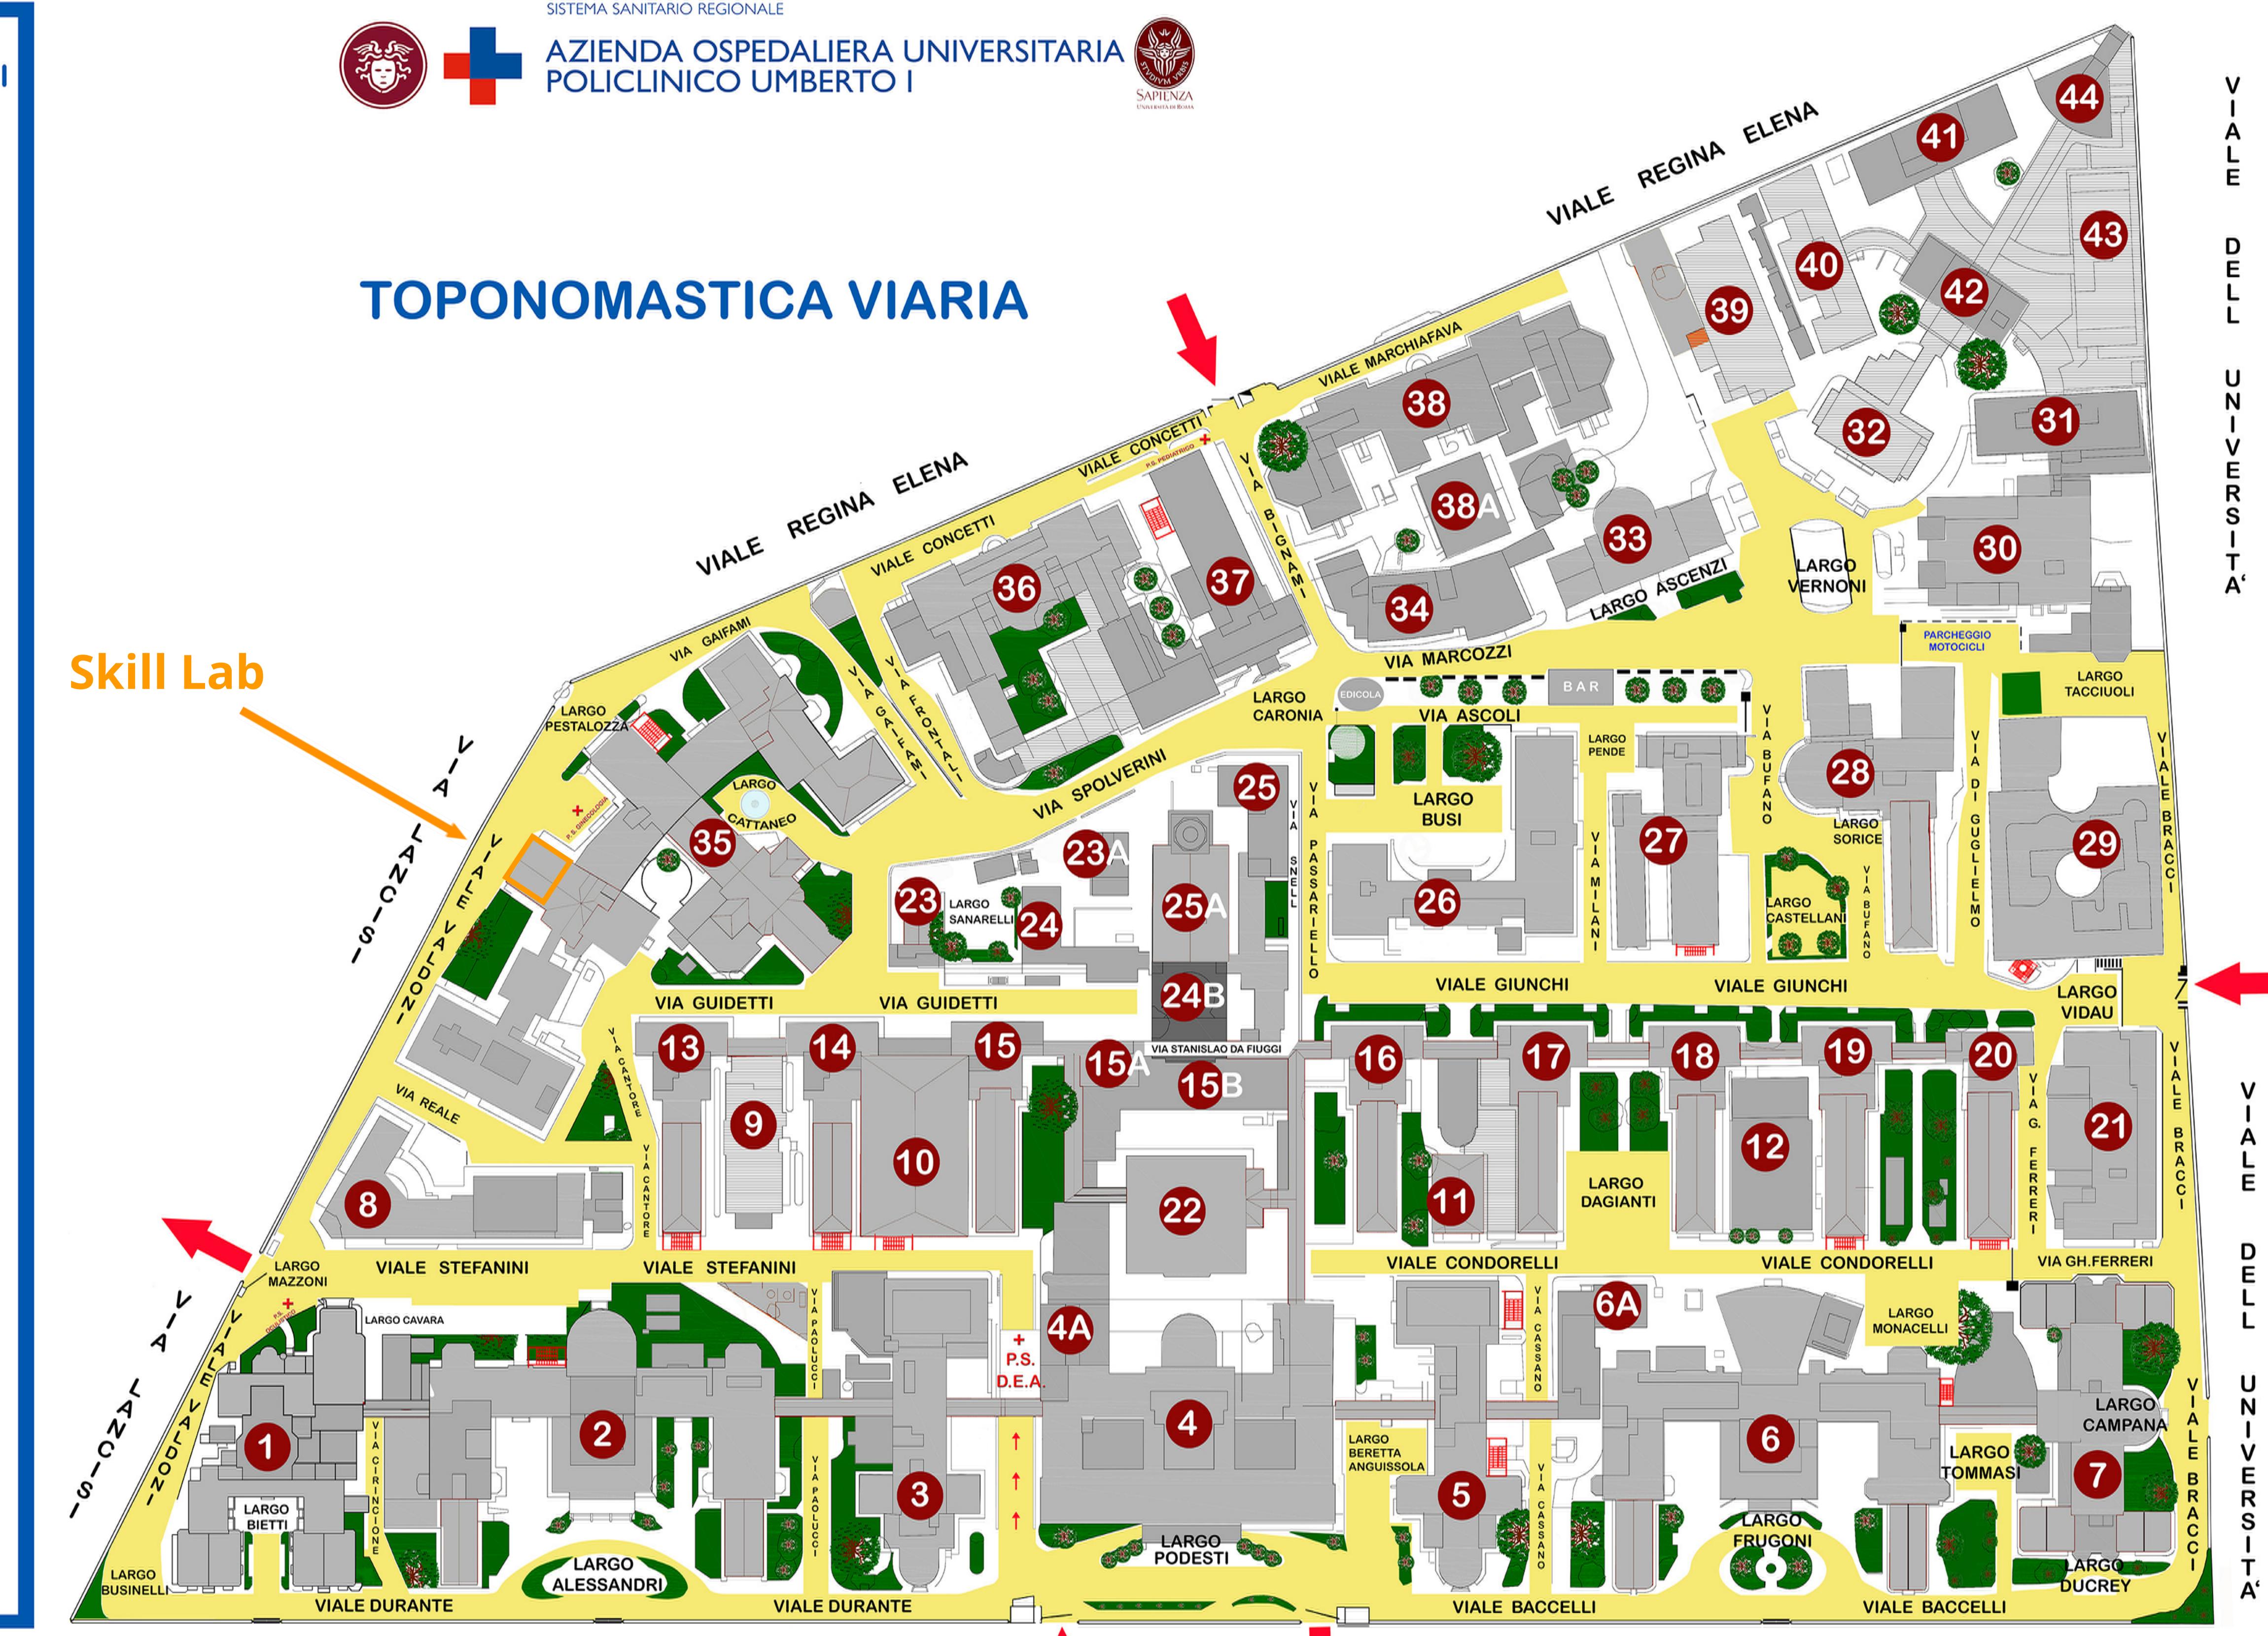

## SISTEMATICA NUMERICA DEGLI EDIFICI INTERNI

- 1 CLINICA OCULISTICA PRONTO SOCCORSO
- 2 CLINICA CHIRURGICA IV CARDIOCHIRURGIA
- 3 CLINICA CHIRURGICA II TRAPIANTI
- 4 PALAZZO CENTRALE AMMINISTRAZIONE DEA
- 4A CHIRURGIA D'URGENZA PRONTO SOCCORSO
- 5 CLINICA MEDICA II
- 6 CLINICA MEDICA I
- 6A TORRE DI RICERCA RMN
- 7 CLINICA DERMATOLOGICA
- 8 CLINICA CHIRURGICA I
- 9 CLINICA CHIRURGICA (BASSOTTO)
- 10 CLINICA NEUROCHIRURGICA
- 11 EX CENTRO TRASFUSIONALE
- 12 FARMACIA (PREFABBRICATO)
- 13 PADIGLIONE I
- 14 PADIGLIONE II
- 15 PADIGLIONE III
- **15A REPARTINO**
- **15B MENSA PERSONALE**
- 16 PADIGLIONE IV
- 17 PADIGLIONE V
- 18 PADIGLIONE VI
- 19 PADIGLIONE VII
- 20 PADIGLIONE VIII CARDIOLOGIA
- 21 CLINICA OTORINOLARINGOIATRICA
- 22 ECONOMATO CUCINA
- 23 AULE
- 23A PRESIDENZA FACOLTA' MEDICA
- 24 ONCOLOGIA LABORATORIO
- 24B CAPPELLA MAGGIORE
- 25 UFFICI AMMINISTATIVI AUTOPARCO
- 25A CENTRALE TERMICA
- 26 RADIOLOGIA CENTRALE
- 27 CLINICA MEDICA V
- 28 MALATTIE TROPICALI
- 29 CLINICA UROLOGICA
- 30 LABORATORIO SCREENING NEONATALE
- 31 MEDICINA CLINICA B (EX CLINICA MEDICA VI)
- 32 MALATTIE INFETTIVE ACCETTAZIONE
- 33 DISSEZIONE LABORATORIO CENTRALE FARMACIA
- 34 CLINICA CHIRURGICA III
- 35 CLINICA OSTETRICA GINECOLOGICA P. SOCCORSO
- 36 CLINICA PEDIATRICA
- 37 PADIGLIONE PEDIATRIA PRONTO SOCCORSO
- 38 PATOLOGIA GENERALE ANATOMIA PATOLOGICA
- 39 CENTRO DONATORI
- 40 MALATTIE INFETTIVE MISTO
- 41 MALATTIE INFETTIVE CENTRALE
- 42 MALATTIE INFETTIVE DIREZIONE
- 43 MEDICINA CLINICA A (EX CLINICA MEDICA III)
- 44 MALATTIE INFETTIVE AULA AMBULATORI