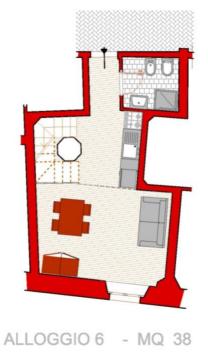

cupants: 3

#### FACILITIES:

- Kitchen
- TV
- Wi-Fi
- Washing Machine (Laundry on the ground floor)
- Central Heating





The 71.00-square-meter flat is placed on the first floor of the building and is composed by a living room with kitchenette, 1 bedroom, a bathroom and a mezzanine. The flat is fully furnished and it is equipped with TV socket, Wi-Fi and central heating.

Occupants: 3

#### FACILITIES:

- Kitchen
- TV
- Wi-Fi
- Washing Machine (Laundry on the ground floor)
- Central Heating

#### Below find some accommodation plans:

Accommodation n. 2 for 1 student



ALLOGGIO 2 - MQ 35



Azienda Territoriale per l'Edilizia Residenziale pubblica della Provincia di Rieti



Polo Universitario di Rieti SABINA UNIVERSITAS S.c.p.a.

#### Accommodation n. 6 for 2 students with mezzanine:





SOPPALCO alloggio 6

#### Accommodation n. 10 for 3 students with mezzanine:



ALLOGGIO 10 - MQ 71



Azienda Territoriale per l'Edilizia Residenziale pubblica della Provincia di Rieti



Polo Universitario di Rieti SABINA UNIVERSITAS S.c.p.a.



### SOPPALCO alloggio 10

#### Monthly fees and payment of fees

The rent and the amount of service charge (a monthly fee for maintenance that covers the costs for: common spaces cleaning service, operation and ordinary maintenance of the elevator, water, electricity and heating/conditioning supply, and concierge, if present) have been set for the students according to the number of beds for every accommodation.

Fee 1 - euro 400.00 (euro 300.00 rent + euro 100.00 service charge) for every student in the accommodation with n.1 bed;

**Fee 2**