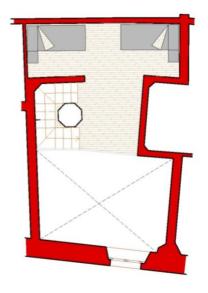

pants: 3

#### FACILITIES:

- Kitchen
- TV
- Wi-Fi
- Washing Machine (Laundry on the ground floor)
- Central Heating





The 71.00-square-meter flat is placed on the first floor of the building and is composed by a living room with kitchenette, 1 bedroom, a bathroom and a mezzanine. The flat is fully furnished and it is equipped with TV socket, Wi-Fi and central heating.

Occupants: 3

#### FACILITIES:

- Kitchen
- TV
- Wi-Fi
- Washing Machine (Laundry on the ground floor)
- Central Heating

#### Below find some accommodation plans:

Accommodation n. 2 for 1 student



ALLOGGIO 2 - MQ 35



Azienda Territoriale per l'Edilizia Residenziale pubblica della Provincia di Rieti



Polo Universitario di Rieti SABINA UNIVERSITAS S.c.p.a.

#### Accommodation n. 6 for 2 students with mezzanine:





SOPPALCO alloggio 6

#### Accommodation n. 10 for 3 students with mezzanine:



ALLOGGIO 10 - MQ 71



Azienda Territoriale per l'Edilizia Residenziale pubblica della Provincia di Rieti



Polo Universitario di Rieti SABINA UNIVERSITAS S.c.p.a.



### SOPPALCO alloggio 10

#### Monthly fees and payment of fees

The rent and the amount of service charge (a monthly fee for maintenance that covers the costs for: common spaces cleaning service, operation and ordinary maintenance of the elevator, water, electricity and heating/conditioning supply, and concierge, if present) have been set for the students according to the number of beds for every accommodation.

Fee 1 - euro 400.00 (euro 300.00 rent + euro 100.00 service charge) for every student in the accommodation with n.1 bed;

**Fee 2** -